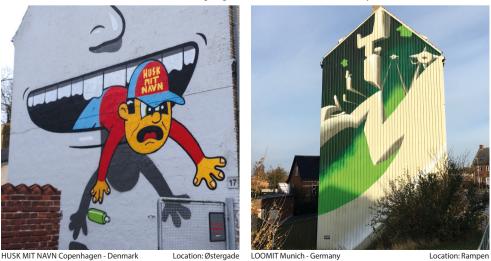

Location: Farimagsvej TOAST Zurich - Switzerland

Location: Østergade/Farimagsvej ALEX SENNA Sao Paulo - Brasil

Location: Fabriksvej ZEDZ Leiden - Holland

Location: Fønix-krydset HUSK MIT NAVN Copenhagen - Denmark